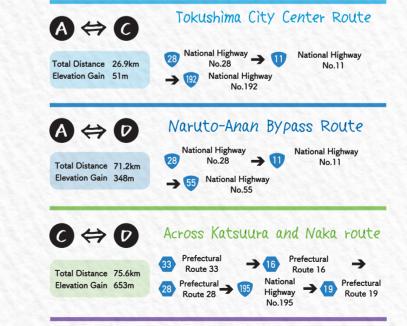

Bicycle Kingdom

# Tokushima

Go-around Course





Tokushima is rich with nature, with beautiful scenery that changes with the seasons.

Try out one of these recommended routes and take your favorite bike out for a ride!

Shiwa shiwa Hashiriyo Awano Michi



# Recommended Connecting Routes









#### For Advanced Cyclists

Total Distance 70.9km

Elevation Gain 1179m

Over the Mountain Passes (Kirigoe Pass &J unideshi Pass) Route



# **Useful Information for Cyclists**

Information on hotels that have bike storage and free gifts for cyclists.

Please contact each hotel directly for details.



#### Business Hotel Awaikeda 11 11

3159-2 Ueno Ikeda-cho, Miyoshi & 0883-72-1010

## Hotel Eleven (at Awa-ikeda Station) 🛍 🌇 🎬

Western 1835-1 Sarada Ikeda-cho, Miyoshi 2 0883-72-8115 Free picnic tarp rental

#### New Iya Onsen in Hotel Kazurabashi 19 ##

33-1 Nishiiya-yamamura -zentoku, Miyoshi 🏖 0883-87-2171

10% off bathing fee

# Century Plaza Hotel 1

1-46-1 Minamishowa-cho, Tokushima 2088-655-3333

### Hotel Sunshine Tokushima 📦 🏗 🏥

2-9 Minamidekijima-cho, Tokushima 22 088-622-2333