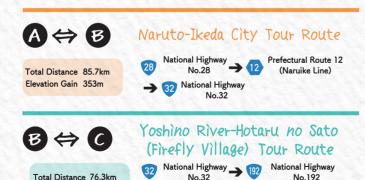

Bicycle Kingdom

# Tokushima

Go-around Course





Tokushima is rich with nature, with beautiful scenery that changes with the seasons.

Try out one of these recommended routes and take your favorite bike out for a ride!

Shiwa shiwa Hashiriyo Awano Michi



# Recommended Connecting Routes









#### For Advanced Cyclists

Total Distance 70.9km

Elevation Gain 1179m

Over the Mountain Passes (Kirigoe Pass &J unideshi Pass) Route



# **Useful Information for Cyclists**

Information on hotels that have bike storage and free gifts for cyclists.

Please contact each hotel directly for details.



#### Business Hotel Awaikeda 11 11

3159-2 Ueno Ikeda-cho, Miyoshi & 0883-72-1010

## Hotel Eleven (at Awa-ikeda Station) 🛍 🌇 🎬

Western 1835-1 Sarada Ikeda-cho, Miyoshi 2 0883-72-8115 Free picnic tarp rental

#### New Iya Onsen in Hotel Kazurabashi 19 ##

33-1 Nishiiya-yamamura -zentoku, Miyoshi 🏖 0883-87-2171

10% off bathing fee

# Century Plaza Hotel 1

1-46-1 Minamishowa-cho, Tokushima 2088-655-3333

### Hotel Sunshine Tokushima 📦 🏗 🏥

2-9 Minamidekijima-cho, Tokushima 22 088-62