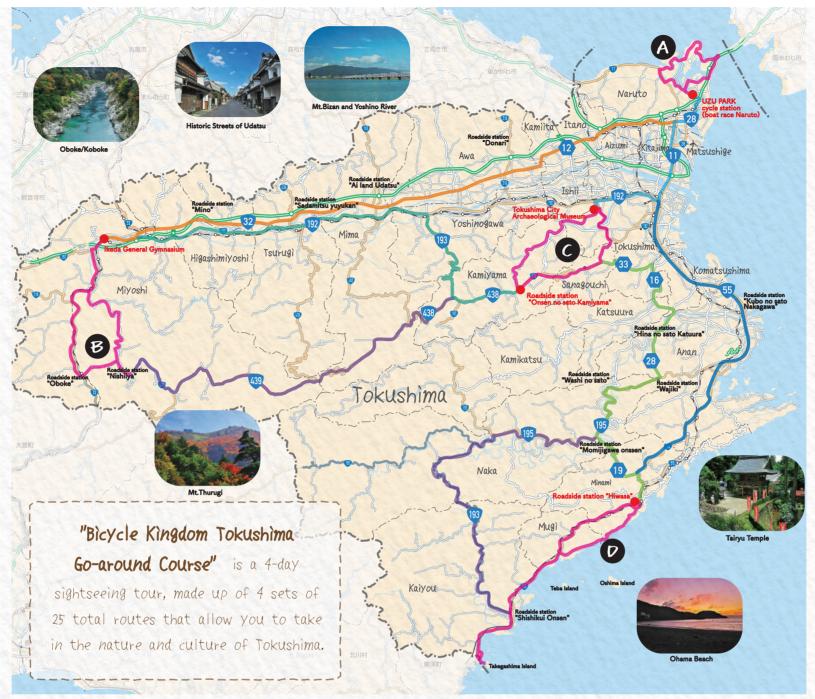

# Tokushima

Go-around Course

Tokushima is rich with nature, with beautiful scenery that changes with the seasons.

Try out one of these recommended routes and take your favorite bike out for a ride!

Shiwa shiwa Hashiriyo Awano Michi

# Recommended Connecting Routes